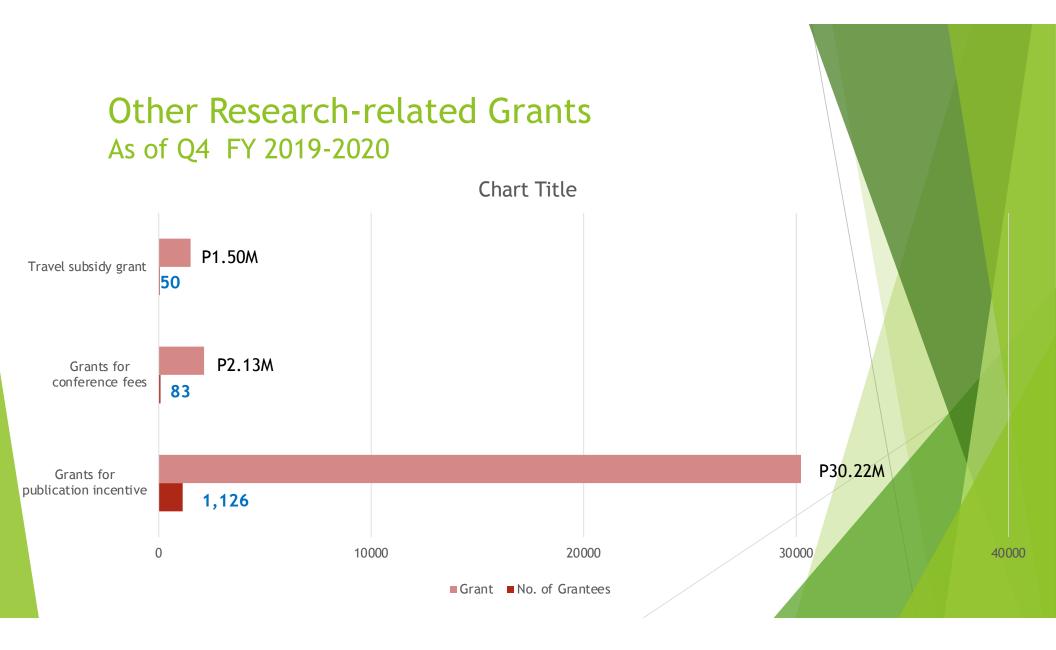

#### Total Revenue for FY 2019-2020

- Scholarship expenses stood at P26.42M with 759 grantees nationwide.
- Professorial Chairs expenses stood at P72K
- Research expenses which includes actual research developments, publication grants, conference and travel subsidies stood at P43.69M exceeding our budget of P33.9M by 29%.
- Administrative Expenses stood at P6.13M, a 17% lower against the budget of P7.37M
- Other expenses stood at P9.2M an 82% less against the budgeted amount of P52.5M due to some unrealized project caused by pandemic.