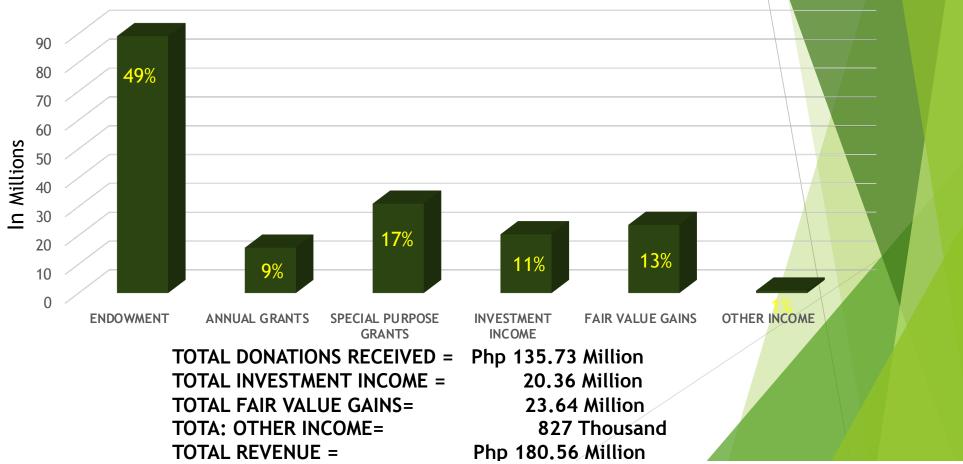

#### Statements of Comprehensive Income

For the years ended 31 August 2020 and 2019 (In Philippines Peso)

|                                                                        | 31-Aug-20   | 31-Aug-19   |
|------------------------------------------------------------------------|-------------|-------------|
| Revenue                                                                |             |             |
| Donations                                                              | 135,733,097 | 96,270,562  |
| Investment income                                                      | 20,361,521  | 47,169,597  |
| Fair value gain/loss on investments at FVPL                            | 23,635,125  | -           |
| Other income                                                           | 827,503     | -           |
|                                                                        | 180,557,246 | 143,440,159 |
| Expenses                                                               |             |             |
| Scientific Research and development                                    | 43,694,087  | 64,562,491  |
| Scholarship grants                                                     | 26,423,589  | 30,064,952  |
| Professional chairs grants                                             | 71,615      | 8,875,000   |
| Other projects and programs                                            | 9,182,654   | 13,962,407  |
| Administrative expenses                                                | 6,126,535   | 5,802,612   |
| Other expenses:                                                        |             |             |
| Fair value loss on investment at FVPL                                  | -           | 816,279     |
| Foreign currency exchange loss, net                                    | 20,799,111  | 7,371,986   |
|                                                                        | 106,297,591 | 131,455,727 |
| Excess of revenue over expenses before income tax expense              | 74,259,655  | 11,984,432  |
| Income tax (benefit) expense                                           | 3,860,006   | 1,985,781   |
| Excess of revenue over expenses after income tax expense (ber          | 78,119,661  | 13,970,213  |
| Other comprehensive losses                                             |             |             |
| Items that will be subsequently reclassified to profit or loss         |             |             |
| Fair value gains (losses) on available-for-sale financial assets (OCI) | 6,487,401   | 8,266,420   |
| Total comprehensive income                                             | 84,607,062  | 22,236,633  |