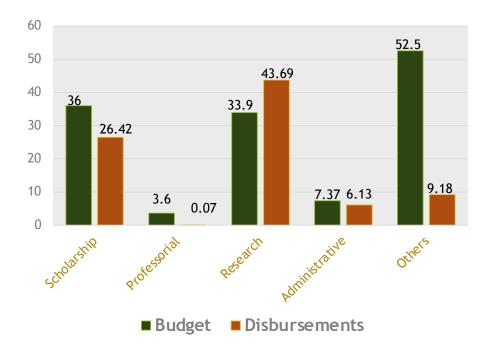

#### Total Revenue for FY 2019-2020

- Scholarship expenses stood at P26.42M with 759 grantees nationwide.
- Professorial Chairs expenses stood at P72K
- Research expenses which includes actual research developments, publication grants, conference and travel subsidies stood at P43.69M exceeding our budget of P33.9M by 29%.
- Administrative Expenses stood at P6.13M, a 17% lower against the budget of P7.37M
- Other expenses stood at P9.2M an 82% less against the budgeted amount of P52.5M due to some unrealized project caused by pandemic.