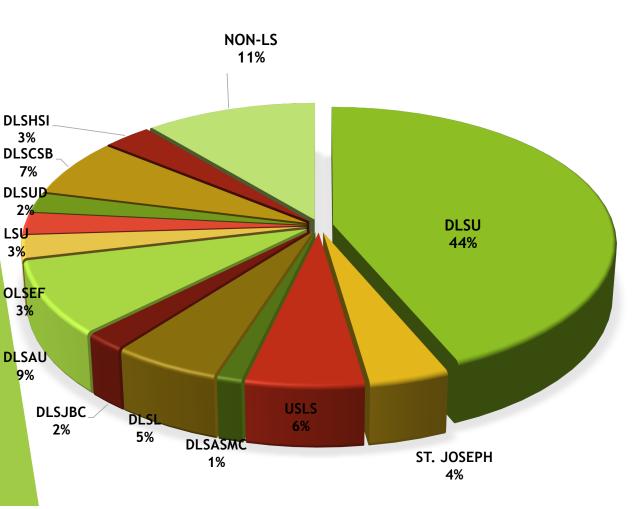

#### Scholarships Grants/ School

| SCHOOL                    | NO. OF<br>GRANTEES | AMOUNT |
|---------------------------|--------------------|--------|
| DLSHSI                    | 7                  | .75M   |
| DLSCSB Mla. &<br>Antipolo | 11                 | 1.61M  |
| DLSUD                     | 11                 | .57M   |
| LSU (Ozamiz)              | 13                 | .63M   |
| OLSEF                     | 14                 | .66M   |
| DLSAU                     | 27                 | 1.90M  |
| DLSJBC                    | 18                 | .51M   |
| DLSL                      | 22                 | 1.34M  |
| DLSASMC                   | 23                 | .31M   |
| USLS                      | 26                 | 1.47M  |
| SJ-LS                     | 28                 | 1.00M  |
| DLSU                      | 141                | 12.70M |
| Others schools            | 418                | 2.97M  |
| TOTAL                     | 759                | 26.42M |