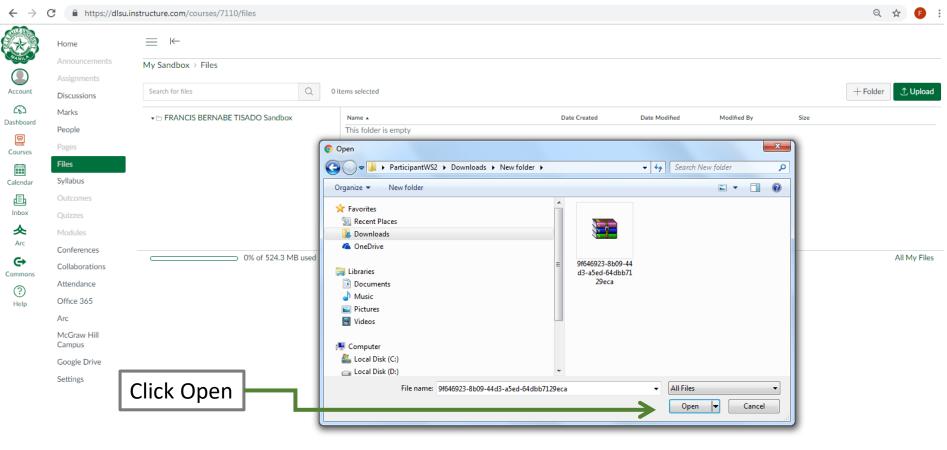

#### Part 2: Importing Files into AnimoSpace

Locate the "ZIP" file that you downloaded from MyCourses (From Part 1)