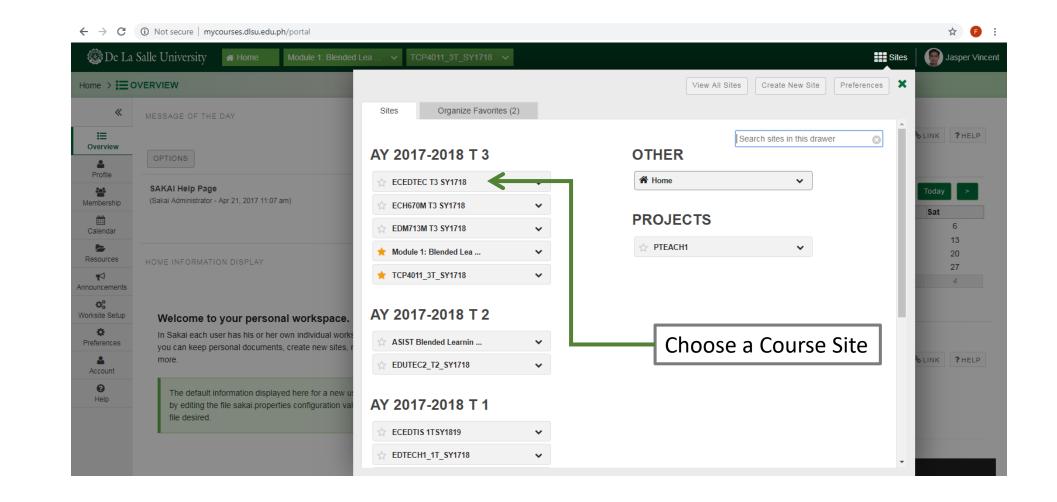

Login to MyCourses and enter your credentials. <u>http://mycourses.dlsu.edu.ph/</u>

| $\ \ \leftarrow \ \ \rightarrow \ \ G$ | Not secure   mycourses.dlsu.edu.ph/portal                                                                                                                                                                           |            |            |                  |          |         |         | ☆ 🕫 :          |
|----------------------------------------|---------------------------------------------------------------------------------------------------------------------------------------------------------------------------------------------------------------------|------------|------------|------------------|----------|---------|---------|----------------|
| 🎯 De La                                | Salle University # Home Module 1: Blended Lea V TCP4011_3T_SY1718 V                                                                                                                                                 |            |            |                  |          |         | Sites   | Jasper Vincent |
| Home > 🔚 C                             | DVERVIEW                                                                                                                                                                                                            |            |            |                  |          |         |         |                |
| ≪<br>i≡<br>Overview<br>Profile         | MESSAGE OF THE DAY<br>% LINK ? HELP                                                                                                                                                                                 | CALENDAR   | PUBLISH (F |                  | lick Sit | es      |         | % LINK ?HELP   |
| <u>88</u>                              | SAKAI Help Page<br>(Sakai Administrator - Apr 21, 2017 11:07 am)                                                                                                                                                    | April 201  | 9          |                  |          |         | <       | Today >        |
| Membership                             |                                                                                                                                                                                                                     | Sun        | Mon        | Tue              | Wed      | Thu     | Fri     | Sat            |
| Calendar                               |                                                                                                                                                                                                                     | 31         | 1          | 2                | 3        | 4       | 5       | 6              |
|                                        |                                                                                                                                                                                                                     | 7          | 8          | 9                | 10       | 11      | 12      | 13             |
| Resources                              | HOME INFORMATION DISPLAY                                                                                                                                                                                            | 14         | 15         | 16               | 17       | 18      | 19      | 20             |
| <b>€</b><br>Announcements              | PEDIT SLINK ?HELP                                                                                                                                                                                                   | 21<br>28   | 22<br>29   | 23<br>30         | 24<br>1  | 25<br>2 | 26<br>3 | 27<br>4        |
| Worksite Setup                         | Welcome to your personal workspace.                                                                                                                                                                                 |            |            |                  |          |         |         |                |
| Preferences                            | In Sakai each user has his or her own individual worksite called Home. My Workspace is a place where<br>you can keep personal documents, create new sites, maintain a schedule, store resources, and much           | RECENT ANN | OUNCEMENTS | 3                |          |         |         |                |
| Account                                | more.                                                                                                                                                                                                               |            |            |                  |          |         |         | %LINK ?HELP    |
| <b>9</b><br>Help                       | The default information displayed here for a new user can be modified by the Sakai Administrator by editing the file sakai.properties configuration value "myworkspace.info.url" to point to the html file desired. |            | cements    | om the last 10 d | ays)     |         |         |                |
|                                        |                                                                                                                                                                                                                     | View All   | -          |                  |          |         | Q Chat  |                |