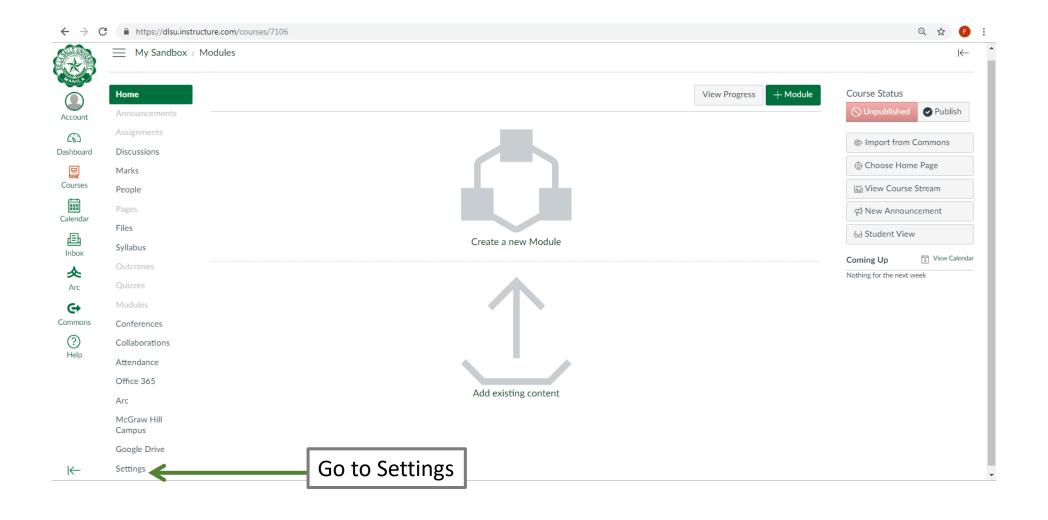

# LMS Migration Guide

Migrating your **Resources Tool** from MyCourses into AnimoSpace

Description

Use this method if you only want to transfer your files from your **<u>Resources Tool</u>** in MyCourses to your **<u>Files Tool</u>** in AnimoSpace.