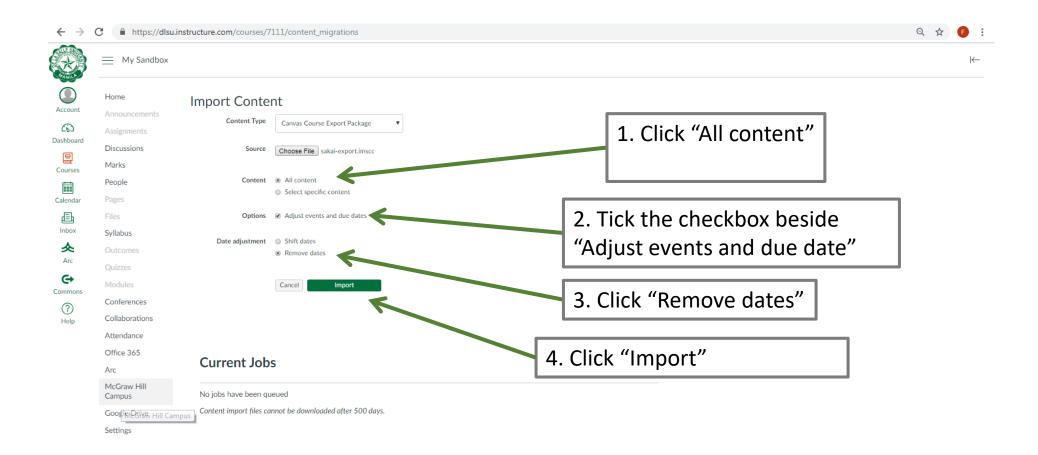

#### Part 1: Exporting from MyCourses

#### ← → C ③ Not secure | mycourses.dlsu.edu.ph/portal

| $\leftarrow \   \rightarrow \   G$                                                                                                                                                                                                                                                                                                                                                                                                                                                                                                                                                                                                                                                                                                                                                                                                                                                                                                                                                                                                                                                                                                                                                                                                                                                                                                                                                                                                                                                                                                                                                                                                                                                                                                                                                                                                                                                                                                                                                                                                                                                                               | Not secure   m       | ycourses.dlsu.edu.j    | oh/portal               |                                                       |                   |       |            |                 |                 |          |          |           | \$ F          | :  |
|------------------------------------------------------------------------------------------------------------------------------------------------------------------------------------------------------------------------------------------------------------------------------------------------------------------------------------------------------------------------------------------------------------------------------------------------------------------------------------------------------------------------------------------------------------------------------------------------------------------------------------------------------------------------------------------------------------------------------------------------------------------------------------------------------------------------------------------------------------------------------------------------------------------------------------------------------------------------------------------------------------------------------------------------------------------------------------------------------------------------------------------------------------------------------------------------------------------------------------------------------------------------------------------------------------------------------------------------------------------------------------------------------------------------------------------------------------------------------------------------------------------------------------------------------------------------------------------------------------------------------------------------------------------------------------------------------------------------------------------------------------------------------------------------------------------------------------------------------------------------------------------------------------------------------------------------------------------------------------------------------------------------------------------------------------------------------------------------------------------|----------------------|------------------------|-------------------------|-------------------------------------------------------|-------------------|-------|------------|-----------------|-----------------|----------|----------|-----------|---------------|----|
| 🍪 De La                                                                                                                                                                                                                                                                                                                                                                                                                                                                                                                                                                                                                                                                                                                                                                                                                                                                                                                                                                                                                                                                                                                                                                                                                                                                                                                                                                                                                                                                                                                                                                                                                                                                                                                                                                                                                                                                                                                                                                                                                                                                                                          | Salle University     | 🚓 Home                 | Module 1: Blended Lo    | ea 🗸 TCP4011_3                                        | [_SY1718 →        | ·     |            |                 |                 |          |          | Sites     | Jasper Vincer | nt |
| Home > 🗮 C                                                                                                                                                                                                                                                                                                                                                                                                                                                                                                                                                                                                                                                                                                                                                                                                                                                                                                                                                                                                                                                                                                                                                                                                                                                                                                                                                                                                                                                                                                                                                                                                                                                                                                                                                                                                                                                                                                                                                                                                                                                                                                       | OVERVIEW             |                        |                         |                                                       |                   |       |            |                 |                 |          |          |           |               |    |
| *                                                                                                                                                                                                                                                                                                                                                                                                                                                                                                                                                                                                                                                                                                                                                                                                                                                                                                                                                                                                                                                                                                                                                                                                                                                                                                                                                                                                                                                                                                                                                                                                                                                                                                                                                                                                                                                                                                                                                                                                                                                                                                                | MESSAGE OF TH        | E DAY                  |                         |                                                       |                   |       | CALENDAR   |                 |                 |          |          |           |               |    |
| IE<br>Overview                                                                                                                                                                                                                                                                                                                                                                                                                                                                                                                                                                                                                                                                                                                                                                                                                                                                                                                                                                                                                                                                                                                                                                                                                                                                                                                                                                                                                                                                                                                                                                                                                                                                                                                                                                                                                                                                                                                                                                                                                                                                                                   |                      |                        |                         |                                                       | S LINK            | ?HELP |            |                 |                 | lick Sit | es 🗖     |           | & LINK ?HELP  |    |
| La Profile                                                                                                                                                                                                                                                                                                                                                                                                                                                                                                                                                                                                                                                                                                                                                                                                                                                                                                                                                                                                                                                                                                                                                                                                                                                                                                                                                                                                                                                                                                                                                                                                                                                                                                                                                                                                                                                                                                                                                                                                                                                                                                       | OPTIONS              |                        |                         |                                                       |                   |       | OPTIONS    | PUBLISH (P      | RIVATE)         |          |          |           |               |    |
| <u>e</u>                                                                                                                                                                                                                                                                                                                                                                                                                                                                                                                                                                                                                                                                                                                                                                                                                                                                                                                                                                                                                                                                                                                                                                                                                                                                                                                                                                                                                                                                                                                                                                                                                                                                                                                                                                                                                                                                                                                                                                                                                                                                                                         | SAKAI Help Pag       |                        |                         |                                                       |                   |       | April 201  | 9               |                 |          |          | <         | Today >       |    |
| Membership                                                                                                                                                                                                                                                                                                                                                                                                                                                                                                                                                                                                                                                                                                                                                                                                                                                                                                                                                                                                                                                                                                                                                                                                                                                                                                                                                                                                                                                                                                                                                                                                                                                                                                                                                                                                                                                                                                                                                                                                                                                                                                       | (Sakai Administrato) | r - Apr 21, 2017 11:07 | am)                     |                                                       |                   |       | Sun        | Mon             | Tue             | Wed      | Thu      | Fri       | Sat           |    |
| di Calendar                                                                                                                                                                                                                                                                                                                                                                                                                                                                                                                                                                                                                                                                                                                                                                                                                                                                                                                                                                                                                                                                                                                                                                                                                                                                                                                                                                                                                                                                                                                                                                                                                                                                                                                                                                                                                                                                                                                                                                                                                                                                                                      |                      |                        |                         |                                                       |                   |       | 31         | 1               | 2               | 3        | 4        | 5         | 6             |    |
| <b>-</b>                                                                                                                                                                                                                                                                                                                                                                                                                                                                                                                                                                                                                                                                                                                                                                                                                                                                                                                                                                                                                                                                                                                                                                                                                                                                                                                                                                                                                                                                                                                                                                                                                                                                                                                                                                                                                                                                                                                                                                                                                                                                                                         |                      |                        |                         |                                                       |                   |       | 7<br>14    | 8<br>15         | 9<br>16         | 10<br>17 | 11<br>18 | 12<br>19  | 13<br>20      |    |
| Resources                                                                                                                                                                                                                                                                                                                                                                                                                                                                                                                                                                                                                                                                                                                                                                                                                                                                                                                                                                                                                                                                                                                                                                                                                                                                                                                                                                                                                                                                                                                                                                                                                                                                                                                                                                                                                                                                                                                                                                                                                                                                                                        | HOME INFORMAT        | TION DISPLAY           |                         |                                                       |                   |       | 21         | 22              | 23              | 24       | 25       | 26        | 20            |    |
| Announcements                                                                                                                                                                                                                                                                                                                                                                                                                                                                                                                                                                                                                                                                                                                                                                                                                                                                                                                                                                                                                                                                                                                                                                                                                                                                                                                                                                                                                                                                                                                                                                                                                                                                                                                                                                                                                                                                                                                                                                                                                                                                                                    |                      |                        |                         | 🖋 ED                                                  | IT & LINK         | ?HELP | 28         | 29              | 30              | 1        | 2        | 3         | 4             |    |
| 00<br>Worksite Setup                                                                                                                                                                                                                                                                                                                                                                                                                                                                                                                                                                                                                                                                                                                                                                                                                                                                                                                                                                                                                                                                                                                                                                                                                                                                                                                                                                                                                                                                                                                                                                                                                                                                                                                                                                                                                                                                                                                                                                                                                                                                                             | Welcome t            | o your persor          | nal workspace.          |                                                       |                   |       |            |                 |                 |          |          |           |               |    |
| Preferences                                                                                                                                                                                                                                                                                                                                                                                                                                                                                                                                                                                                                                                                                                                                                                                                                                                                                                                                                                                                                                                                                                                                                                                                                                                                                                                                                                                                                                                                                                                                                                                                                                                                                                                                                                                                                                                                                                                                                                                                                                                                                                      | In Sakai each i      | user has his or her    | own individual worksite | called Home. My Worksp<br>intain a schedule, store re |                   |       | RECENT ANN | OUNCEMENTS      |                 |          |          |           |               |    |
| Account                                                                                                                                                                                                                                                                                                                                                                                                                                                                                                                                                                                                                                                                                                                                                                                                                                                                                                                                                                                                                                                                                                                                                                                                                                                                                                                                                                                                                                                                                                                                                                                                                                                                                                                                                                                                                                                                                                                                                                                                                                                                                                          | more.                |                        |                         |                                                       |                   |       |            |                 |                 |          |          |           | & LINK ? HELP |    |
| Image: Weight of the second se |                      |                        | •                       | can be modified by the S<br>"myworkspace.info.url" to |                   |       | Appour     | ncements        |                 |          |          |           |               |    |
|                                                                                                                                                                                                                                                                                                                                                                                                                                                                                                                                                                                                                                                                                                                                                                                                                                                                                                                                                                                                                                                                                                                                                                                                                                                                                                                                                                                                                                                                                                                                                                                                                                                                                                                                                                                                                                                                                                                                                                                                                                                                                                                  | file desired.        |                        |                         |                                                       | permit of the fit |       |            | iouncements fro | m the last 10 d | ays)     |          |           |               |    |
|                                                                                                                                                                                                                                                                                                                                                                                                                                                                                                                                                                                                                                                                                                                                                                                                                                                                                                                                                                                                                                                                                                                                                                                                                                                                                                                                                                                                                                                                                                                                                                                                                                                                                                                                                                                                                                                                                                                                                                                                                                                                                                                  |                      |                        |                         |                                                       |                   |       | View All   | •               |                 |          |          | Q Chat (1 | )             |    |

| ÷ > C                      | ③ Not secure   mycourses.dlsu.edu.p          | h/portal/site/9f646923-8b09-44d3-a56                                                                                 | ed-64dbb7129eca      |              |                   |                  |                  |     |          | ☆           |
|----------------------------|----------------------------------------------|----------------------------------------------------------------------------------------------------------------------|----------------------|--------------|-------------------|------------------|------------------|-----|----------|-------------|
| *                          | SITE INFORMATION DISPLAY                     |                                                                                                                      |                      | RECENT ANI   | NOUNCEMENT        | S                |                  |     |          |             |
| â                          |                                              |                                                                                                                      | ✓ EDIT % LINK ? HELP |              |                   |                  |                  |     | •        | CLINK ?HELP |
| / Site A:                  |                                              |                                                                                                                      |                      | OPTIONS      |                   |                  |                  |     |          |             |
| E                          | Hello everyone,                              |                                                                                                                      |                      |              |                   |                  |                  |     |          |             |
| werview<br>↓<br>buncements | Young Children class.                        | online learning environment for our ECEDT                                                                            | -                    |              | ncements          |                  |                  |     |          |             |
| Roster                     | you familiarize yourselves with them.        |                                                                                                                      |                      | (viewing anr | nouncements fr    | om the last 10 d | lays)            |     |          |             |
| Iorums                     |                                              | on here in the online learning course modu<br>ith me but with the rest of the online partici<br>le use of internet). |                      | There are    | e currently no ar | nnouncements a   | t this location. |     |          |             |
| Q<br>at Room               | Thank you and may we have a product          | ive trimester.                                                                                                       |                      | •            |                   |                  |                  |     |          |             |
| adebook                    |                                              |                                                                                                                      |                      |              |                   |                  |                  |     |          |             |
| <b>a</b> ignments          | 25                                           |                                                                                                                      |                      | CALENDAR     |                   |                  |                  |     |          | SLINK ?HELP |
| alendar                    | E                                            |                                                                                                                      |                      | OPTIONS      | PUBLISH (         | PRIVATE)         |                  |     |          | OLINK PHELP |
| Course<br>entation         | Mr. Jasper Vincent Alontaga<br>Faculty, ELMD | Click on the l                                                                                                       | esson                | April 201    | 19                |                  |                  |     | <        | Today >     |
| Dverview of                | BAGCED-DLSU                                  |                                                                                                                      |                      | Sun          | Mon               | Tue              | Wed              | Thu | Fri      | Sat         |
| blogy use in<br>ECE        |                                              |                                                                                                                      |                      | 31           | 1                 | 2                | 3                | 4   | 5        | 6           |
|                            |                                              |                                                                                                                      |                      | 7            | 8                 | 9                | 10               | 11  | 12       | 13          |
| he high-te                 |                                              |                                                                                                                      |                      | 14           | 15                | 16               | 17               | 18  | 19       | 20          |
| child                      |                                              |                                                                                                                      |                      | 21<br>28     | 22<br>29          | 23<br>30         | 24               | 25  | 26<br>3  | 27          |
| The Filipino<br>d online   |                                              |                                                                                                                      |                      |              |                   |                  |                  |     | Q Chat 1 |             |

| $\leftrightarrow$ $\rightarrow$ G (i)       | Not secure mycourses.dlsu.edu.ph/portal/site/9f646923-8b09-44d3-a5ed-64dbb7129eca/tool/f46a4190-c30f-40d2-9bc5-f53984e1f639                                                                     | ☆ 👂 :                                             |
|---------------------------------------------|-------------------------------------------------------------------------------------------------------------------------------------------------------------------------------------------------|---------------------------------------------------|
| 🎯 De La Sal                                 | le University 🕐 Home Module 1: Blended Lea 🗸 TCP4011_3T_SY1718 🗸 ECEDTEC T3 SY1718 🗸                                                                                                            | III Sites Sites Jasper Vincent                    |
| ECEDTEC T3 SY1                              | 718 > 📖 W1. COURSE ORIENTATION                                                                                                                                                                  |                                                   |
| ≪<br>Tiew Site A:  ▼                        | ADD CONTENT + MORE TOOLS REORDER TIPS                                                                                                                                                           | % LINK     ? HELP       Print view Index of pages |
| i≡<br>Overview                              |                                                                                                                                                                                                 | ☑ m +                                             |
| Announcements<br>Roster<br>Forums           | Click "More Tools"                                                                                                                                                                              |                                                   |
| Chat Room<br>Gradebook                      |                                                                                                                                                                                                 |                                                   |
| Calendar                                    | Week 1. Course Orientation                                                                                                                                                                      | C 🗎 +                                             |
| W1. Course<br>Orientation                   | Good day to everyone. For the first week, we will be having our course orientation. The goal is to discuss the course syllabus and requirements. Additionally, we will be h<br>Learning Module. | aving an orientation/exploration of the Sakai     |
| W2. Overview of<br>technology use in<br>ECE | To begin, kindly access the documents below:                                                                                                                                                    | Q Chat (1)                                        |