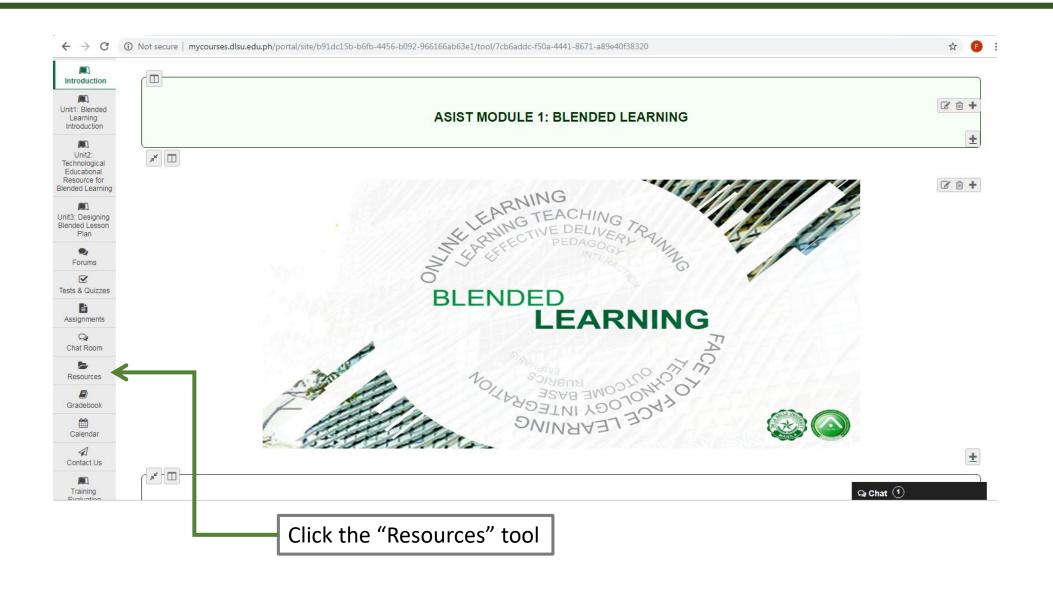

# LMS Migration Guide

Migrating your **Resources Tool** from MyCourses into AnimoSpace

Description

Use this method if you only want to transfer your files from your **<u>Resources Tool</u>** in MyCourses to your **<u>Files Tool</u>** in AnimoSpace.