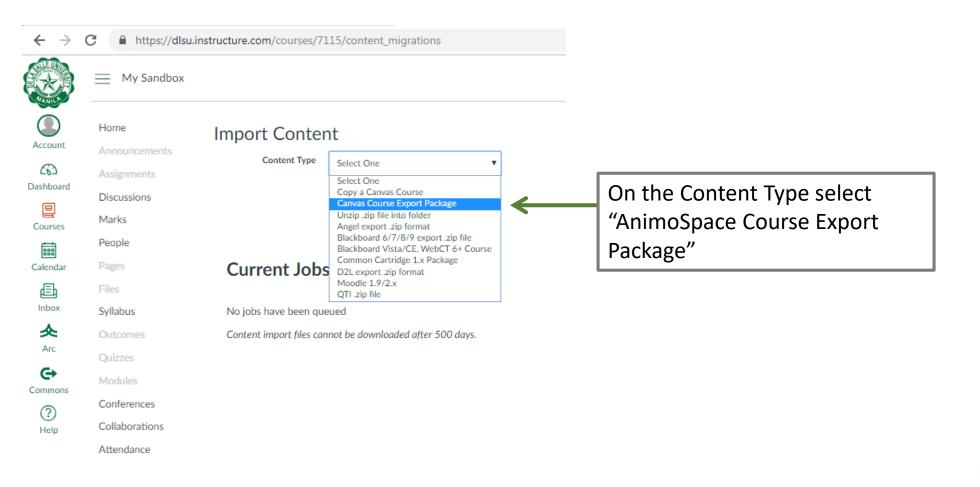

- 1. Migrating your <u>Resources Tool</u> from MyCourses into AnimoSpace
- 2. Migrating your **Question Banks** from MyCourses into AnimoSpace
- Migrating your <u>entire MyCourses course site (via Lessons Tool)</u> into AnimoSpace