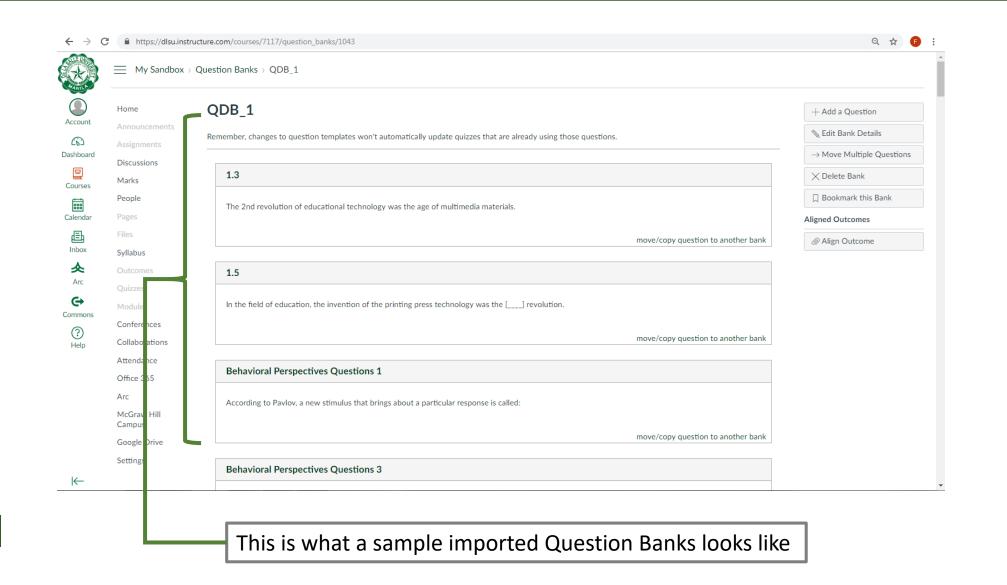

# LMS Migration Guide

Migrating your **Question Banks** from MyCourses into AnimoSpace

# Description

Use this process if you use Question Banks to create Quizzes in your MyCourses. It transfers your Question Banks to your AnimoSpace course.

#### Note:

This process will copy all the Question Banks across all your courses.