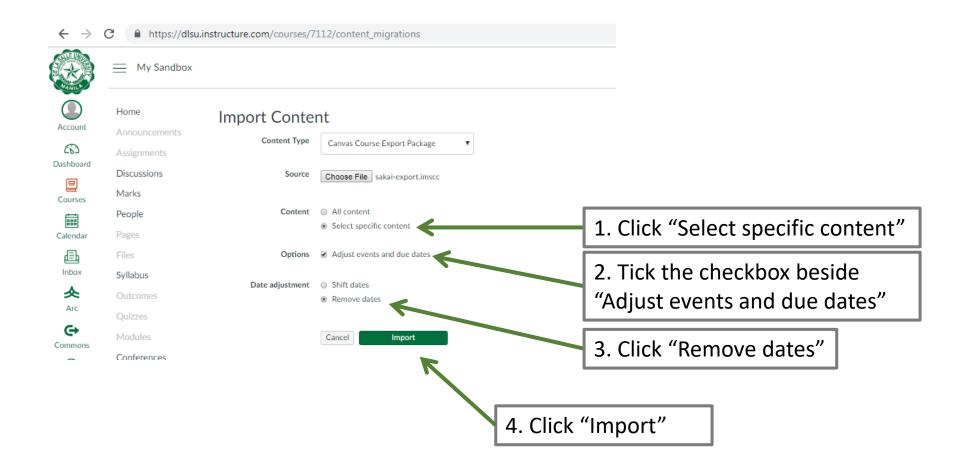

s                        | Content                   | All content                                 |                         |   |
| Calendar                   | People<br>Pages              | Content                   | <ul> <li>Select specific content</li> </ul> |                         |   |
| Ē                          | Files                        | Options                   | Adjust events and due dates                 |                         |   |
| Inbox                      | Syllabus                     |                           | Cancel Import                               |                         |   |
| Arc                        | Outcomes                     |                           |                                             |                         |   |









| $\leftrightarrow$ $\rightarrow$                        | C https://dlsu.i                                                                | nstructure.com/courses/7115/content_migrations                     | ९ 🛧 🍞 :        |
|--------------------------------------------------------|---------------------------------------------------------------------------------|--------------------------------------------------------------------|----------------|
|                                                        | My Sandbox                                                                      |                                                                    | I <del>C</del> |
| Account<br>Account<br>Dashboard<br>Courses<br>Calendar | Home<br>Announcements<br>Assignments<br>Discussions<br>M