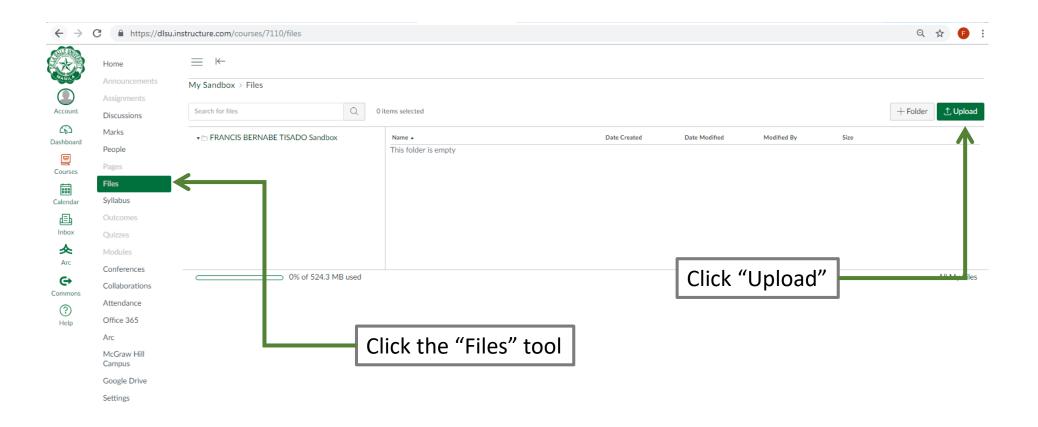

#### Part 2: Importing Files into AnimoSpace

Locate the "ZIP" file that you downloaded from MyCourses (From Part 1)