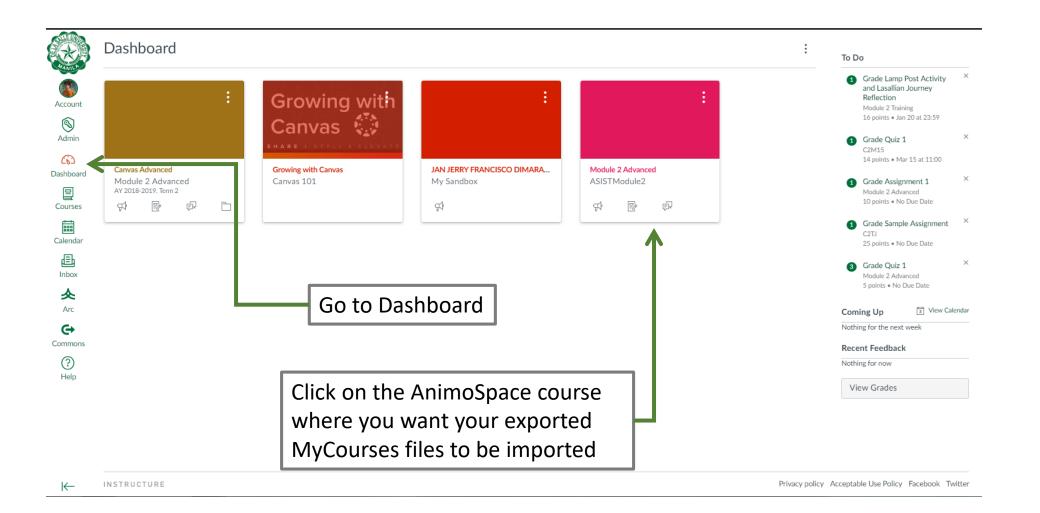

- 1. Migrating your <u>Resources Tool</u> from MyCourses into AnimoSpace
- 2. Migrating your **Question Banks** from MyCourses into AnimoSpace
- Migrating your <u>entire MyCourses course site (via Lessons Tool)</u> into AnimoSpace

# LMS Migration Guide

Migrating your **Resources Tool** from MyCourses into AnimoSpace

Description

Use this method if you only want to transfer your files from your **<u>Resources Tool</u>** in MyCourses to your **<u>Files Tool</u>** in AnimoSpace.