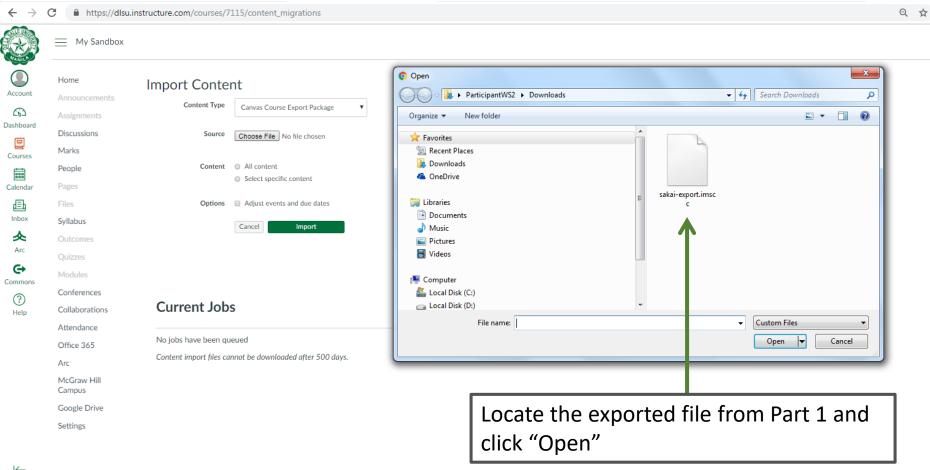

rks                        | Content                   | All content                                 |                         |   |
| Calendar                   | People<br>Pages              | Content                   | <ul> <li>Select specific content</li> </ul> |                         |   |
| Ē                          | Files                        | Options                   | Adjust events and due dates                 |                         |   |
| Inbox                      | Syllabus                     |                           | Cancel Import                               |                         |   |
| Arc                        | Outcomes                     |                           |                                             |                         |   |









| $\leftrightarrow$ $\rightarrow$                        | C https://dlsu.i                                                                | nstructure.com/courses/7115/content_migrations                     | ९ 🛧 🍞 :        |
|--------------------------------------------------------|---------------------------------------------------------------------------------|--------------------------------------------------------------------|----------------|
|                                                        | My Sandbox                                                                      |                                                                    | I <del>C</del> |
| Account<br>Account<br>Dashboard<br>Courses<br>Calendar | Home<br>Announcements<br>Assignments<br>Discussions<br