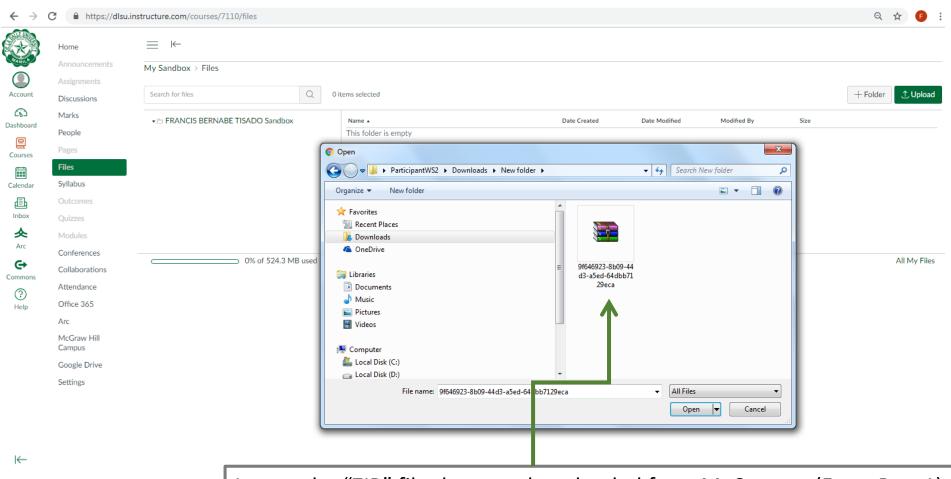

#### Part 2: Importing Files into AnimoSpace

Locate the "ZIP" file that you downloaded from MyCourses (From Part 1)