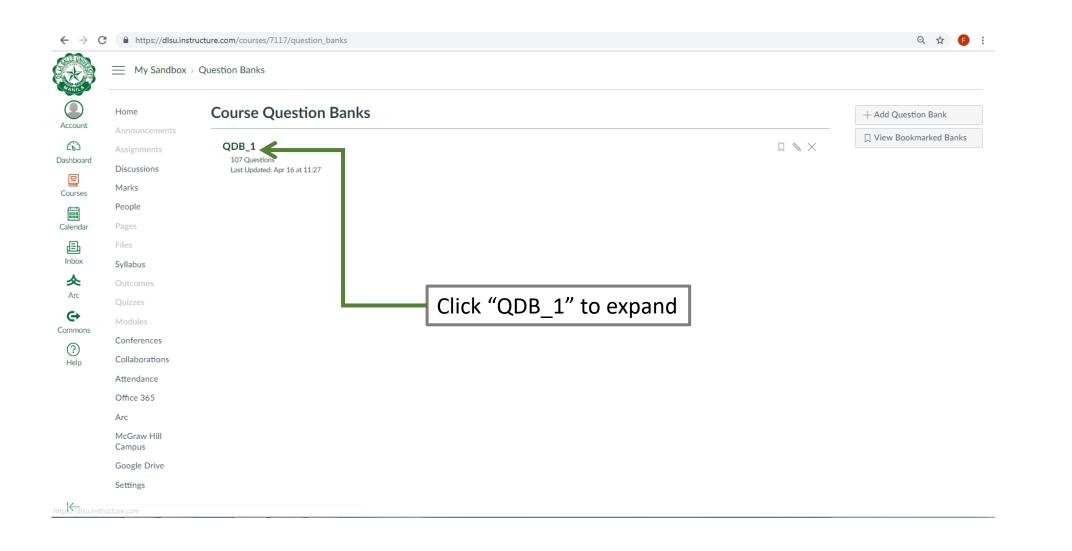

- 1. Migrating your <u>Resources Tool</u> from MyCourses into AnimoSpace
- 2. Migrating your **Question Banks** from MyCourses into AnimoSpace
- Migrating your <u>entire MyCourses course site (via Lessons Tool)</u> into AnimoSpace

# LMS Migration Guide

Migrating your **Question Banks** from MyCourses into AnimoSpace

# Description

Use this process if you use Question Banks to create Quizzes in your MyCourses. It transfers your Question Banks to your AnimoSpace course.

#### Note:

This process will copy all the Question Banks across all your courses.

# Part 1: Exporting from **MyCourses**