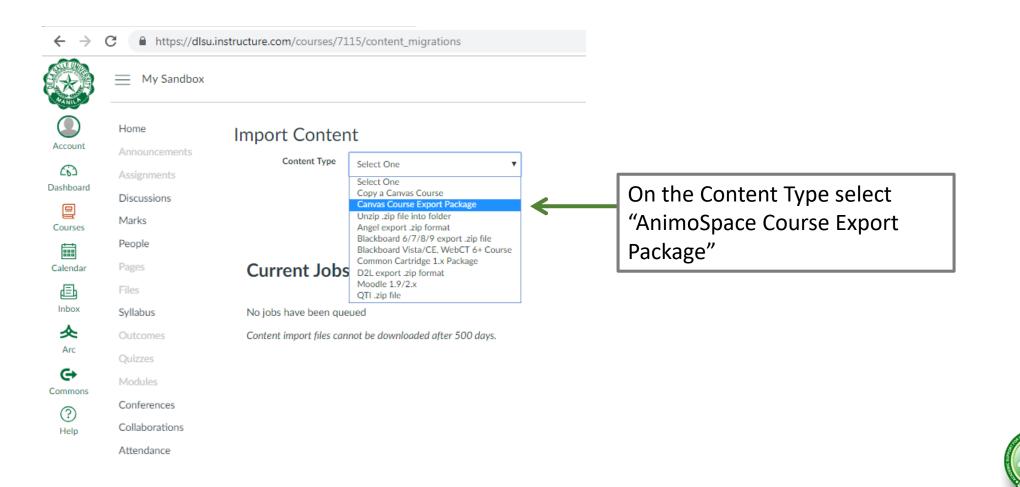

#### Part 2: Importing Files into AnimoSpace

Locate the "ZIP" file that you downloaded from MyCourses (From Part 1)