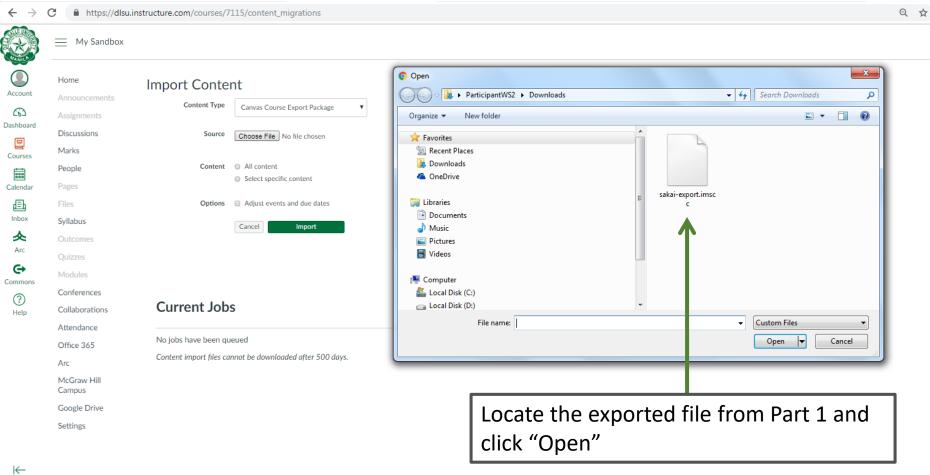

#### Part 2: Importing Files into AnimoSpace

Locate the "ZIP" file that you downloaded from MyCourses (From Part 1)